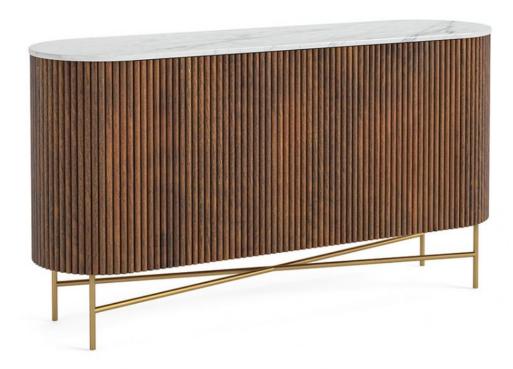

## **Crosby Walnut Dining Large Sideboard**

Introducing the Crosby Walnut Dining Large Sideboard, a masterpiece of dynamic elegance for your dining room The racetrack curves with dynamic ribbing of the Harvard range accentuate the sideboard's allure and sophistication Multiple finishes provide harmonious contrast, with solid mango wood tinted to a warm coffee bean finish and the marble top retaining its natural hue The brass-finished base elevates the sideboard, while the round legs complement the rounded silhouette with a touch of refinement Seamlessly integrated doors add to the sleek appearance and open to reveal inner storage with shelves, keeping your dining essentials organized and within reach Crafted with meticulous attention to detail, the Crosby Walnut Dining Large Sideboard exudes a sense of luxury and artistry