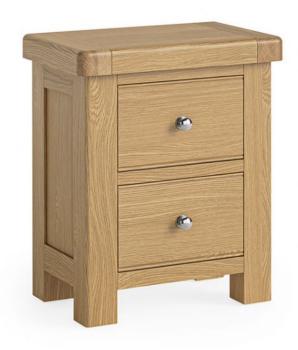

## **Seville Bedroom Bedside**

Infusing a modern twist on classic aesthetics, the bedside showcases solid Oak frames and real Oak veneers, embodying timeless elegance Opt for the polished silver handle for a luxury contrast against the warm Oak or an antique gold cup handle & knob for a unique touch Enjoy generous sizing that provides ample storage space, making the bedside not just a statement piece but also a practical solution for a clutter-free bedroom

**Date:** 20 May 2024

All prices are valid at time of printing this document and measurements are subject to manufacturers alterations which may not be reflected on this specification sheet or website

55cm(w) 66cm(h) 37.5cm(d) was £275 sale £179