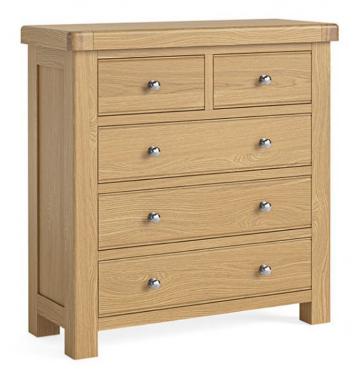

## Seville Bedroom 2 Over 3 Chest

Infusing a modern twist on classic aesthetics, the 5 drawer chest showcases solid Oak frames and real Oak veneers, embodying timeless elegance Opt for the polished silver handle for a luxury contrast against the warm Oak or an antique gold cup handle & knob for a unique touch Enjoy generous sizing that provides ample storage space, making the 5 drawer chest not just a statement piece but also a practical solution for a clutter-free bedroom **Date:** 20 May 2024

All prices are valid at time of printing this document and measurements are subject to manufacturers alterations which may not be reflected on this specification sheet or website

100cm(w) 102.5cm(h) 42cm(d) was £785 sale £525