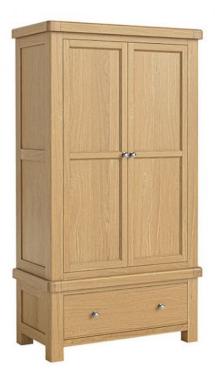

## **Seville Bedroom Gent Wardrobe**

The modern chic design strikes a perfect balance between classic and contemporary, adding a touch of sophistication to your bedroom Crafted with solid Oak frames and real Oak veneers, the Seville Wardrobe is a statement piece that exudes quality country chic Transform your space into a haven of organized living, adorned with the enduring style of quality craftsmanship

Date: 20 May 2024

All prices are valid at time of printing this document and measurements are subject to manufacturers alterations which may not be reflected on this specification sheet or website

107cm(w) 196.5cm(h) 57cm(d) was £1195 sale £799