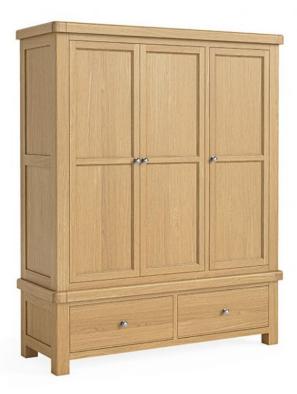

## Seville Bedroom Triple Wardrobe

The modern chic design strikes a perfect balance between classic and contemporary, adding a touch of sophistication to your bedroom Crafted with solid Oak frames and real Oak veneers, the Seville Triple Wardrobe is a statement piece that exudes quality country chic Transform your space into a haven of organized living, adorned with the enduring style of quality craftsmanship **Date:** 20 May 2024

All prices are valid at time of printing this document and measurements are subject to manufacturers alterations which may not be reflected on this specification sheet or website

160cm(w) 196.5cm(h) 57cm(d) was £1699 sale £1135