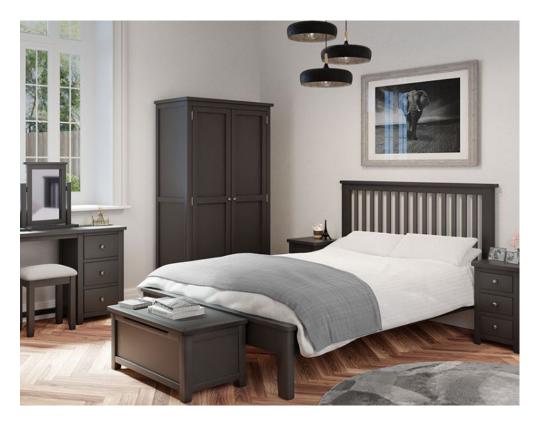

## Hockly Bedroom 5' Bedframe

The Henley Collection is available in four fully painted colour options, allowing you to select the one that complements your personal style and bedroom décor effortlessly. Each piece in this collection is a testament to exceptional craftsmanship. The Henley Bedroom Collection offers a perfect blend of beauty and functionality, making it a delightful addition to any bedroom interior. With its timeless design and contemporary flair, it's a collection that will grace your space for years to come. **Date:** 20 May 2024

All prices are valid at time of printing this document and measurements are subject to manufacturers alterations which may not be reflected on this specification sheet or website

164cm(w) 115cm(h) 215cm(d) was £685 sale £489