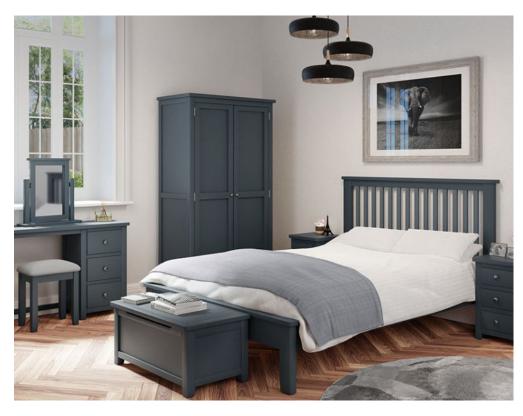

## **Hockly Bedroom 3' Bedframe**

The Henley Collection is available in four fully painted colour options, allowing you to select the one that complements your personal style and bedroom dé cor effortlessly. Each piece in this collection is a testament to exceptional craftsmanship. The Henley Bedroom Collection offers a perfect blend of beauty and functionality, making it a delightful addition to any bedroom interior. With its timeless design and contemporary flair, it's a collection that will grace your space for years to come.