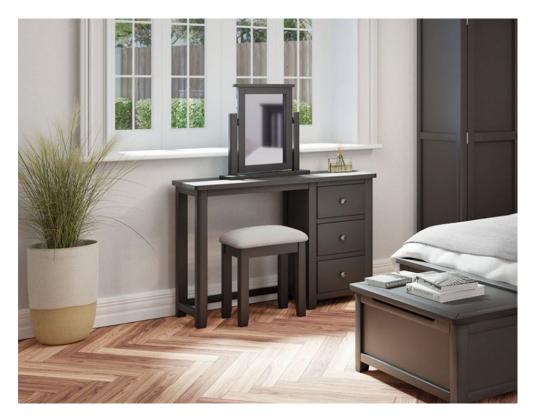

## **Hockly Bedroom Stool**

The Henley Collection is available in four fully painted colour options, allowing you to select the one that complements your personal style and bedroom décor effortlessly. Each piece in this collection is a testament to exceptional craftsmanship. The Henley Bedroom Collection offers a perfect blend of beauty and functionality, making it a delightful addition to any bedroom interior. This item compliments our Hockly Bedroom dressing table **Date:** 17 May 2024