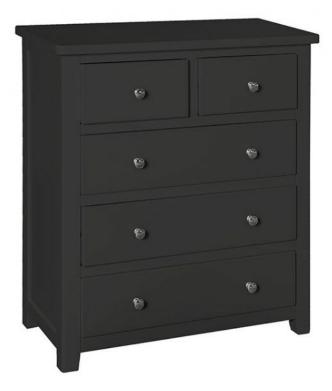

## **Hockly Bedroom 2+3 Drawer Chest**

The Henley Bedroom Collection offers a perfect blend of beauty and functionality, making it a delightful addition to any bedroom interior. With its timeless design and contemporary flair, it's a collection that will grace your space for years to come. The Henley Collection features a range of elegant and practical storage solutions. From spacious side tables, you'll find everything you need to organize your bedroom in style. Each piece in this collection is a testament to exceptional craftsmanship. The Henley Collection is available in four fully painted colour options, allowing you to select the one that complements your personal style and bedroom dé cor effortlessly.

Date: 20 May 2024

All prices are valid at time of printing this document and measurements are subject to manufacturers alterations which may not be reflected on this specification sheet or website

80cm(w) 92cm(h) 40cm(d) was £515 sale £369