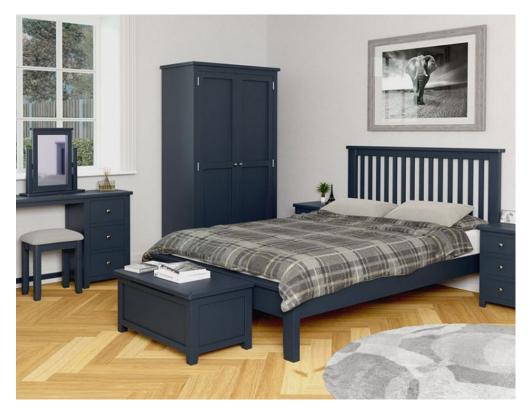

## **Hockly Bedroom Full Hanging Wardrobe**

The Henley Collection is available in four fully painted colour options, allowing you to select the one that complements your personal style and bedroom dé cor effortlessly. Each piece in this collection is a testament to exceptional craftsmanship. From the top panels to drawer fronts, side centre panels to door centre panels, every element is meticulously designed to provide enduring quality and visual appeal. The Henley Collection features a range of elegant and practical storage solutions. The spacious 2 door wardrobe crafted in solid pine is everything you need to organize your bedroom in style.