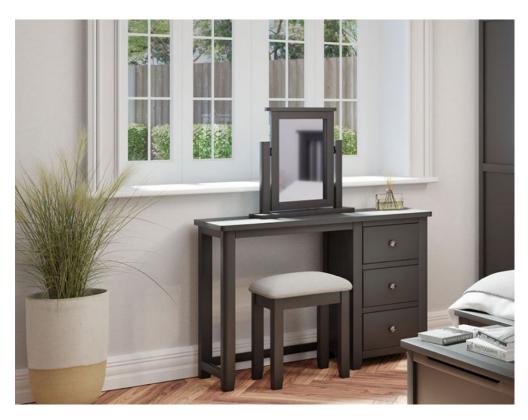

## **Hockly Bedroom Swing Mirror**

The Henley Collection is available in four fully painted colour options, allowing you to select the one that complements your personal style and bedroom dé cor effortlessly. Each piece in this collection is a testament to exceptional craftsmanship. The Henley Bedroom Collection offers a perfect blend of beauty and functionality, making it a delightful addition to any bedroom interior. With its timeless design and contemporary flair, it's a collection that will grace your space for years to come. This item compliments our Hockly dressing table.