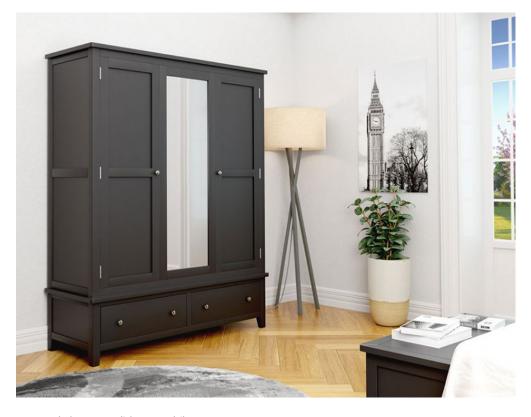

## **Hockly Bedroom Triple Wardrobe**

The Henley Collection is available in four fully painted colour options, allowing you to select the one that complements your personal style and bedroom dé cor effortlessly. Crafted with precision and attention to detail, this wardrobe is a testament to exceptional craftsmanship. The Henley Wardrobe offers not only elegant design but also practicality. It provides ample space to store your clothing and accessories while the central glass mirror adds functionality and a touch of sophistication. Like other pieces in the collection, this wardrobe is part assembled for easy assembly. The Henley Bedroom Wardrobe is a perfect blend of beauty and functionality. Whether you're looking to update your bedroom storage or complete the Henley collection, this wardrobe is a stunning choice that elevates your bedroom interior.