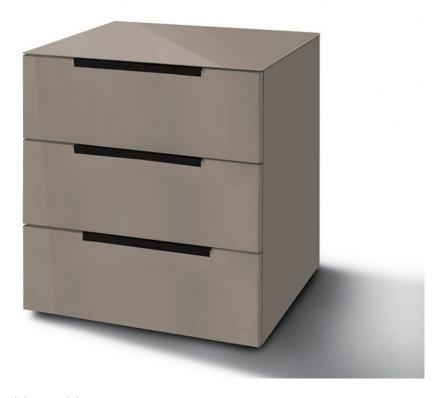

## Nolte Alegro 50cm Bedside Chest With 3 Drawers

Elevate your home with the 3 drawer bedside unmatched elegance and practicality of the Alegro Range. Boasts high-quality glass fronts that add a touch of sophistication to your interiors. The drawers in the Alegro Range come with full extension, self-closing, and soft-close mechanisms, ensuring smooth and quiet operation. Crafted with the highest standards of quality and meticulous attention to detail, ensuring long-lasting durability. Personalize your Alegro furniture further by choosing from a range of leg designs, adding that extra touch of uniqueness.