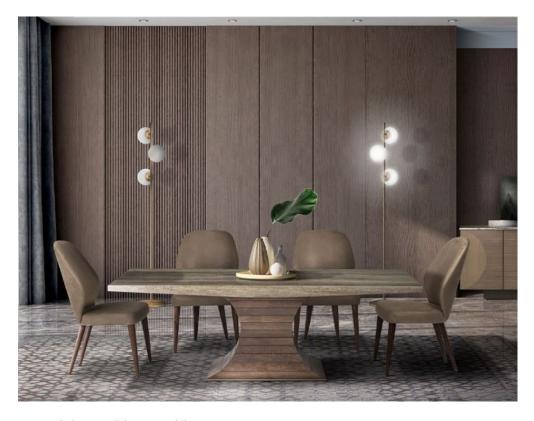

## **Opera Rectangular Dining Table**

Introducing the Stone International Opera Dining Range, a collection that seamlessly blends classic elegance with modern sophistication. Crafted with the highest quality of solid wood, the Opera Collection adds a touch of grandeur to create a spectacular and sophisticated dining room ambiance. The top of each piece in the Opera Range boasts a thick "boat edge" natural stone finish, adding a touch of opulence and uniqueness to the collection. The hand crafted solid beech wood base is meticulously crafted layer by layer using the best handmade techniques and varnished in multiple finishes. With an emphasis on exceptional craftsmanship, the Stone International Opera Dining Range reflects the epitome of skilled artistry. Shown in Glam Travertine (GT) top , base Walnut Bronze (WB)