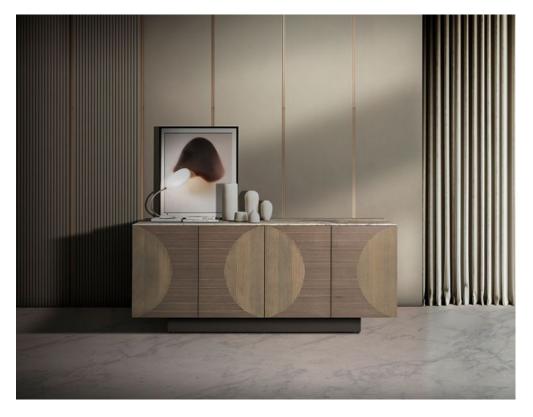

## **Opera 4-Door Buffet**

Introducing the Stone International Opera 4 Door Buffet, a piece that effortlessly blends classic elegance with modern sophistication. Crafted with the highest quality of solid wood, the Opera 4 Door Buffet adds a touch of grandeur, creating a spectacular and sophisticated ambiance in your dining area. The buffet's top boasts a thick "boat edge" natural stone finish, adding a touch of opulence and uniqueness to this elegant piece. The handcrafted base, crafted in solid beech wood layers, offers versatility with multiple varnished finishes, allowing you to tailor the buffet to suit your interior style. Beyond its aesthetic appeal, the buffet provides functional storage, making it a practical addition to your dining room. \*Shown in Glam Travertine (GT) top , base Walnut Bronze (WB) **Date:** 20 May 2024