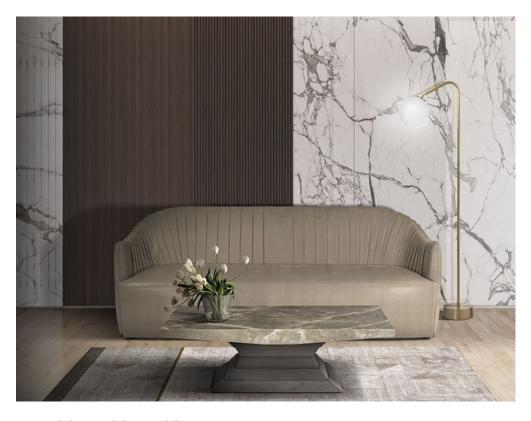

## **Opera Rectangular Cocktail Table**

Introducing the Stone International Opera Dining Range, a collection that seamlessly blends classic elegance with modern sophistication. Crafted with the highest quality of solid wood, the Opera Collection adds a touch of grandeur to create a spectacular and sophisticated dining room ambiance. The top of each piece in the Opera Range boasts a thick "boat edge" natural stone finish, adding a touch of opulence and uniqueness to the collection. The hand crafted solid beech wood base is meticulously crafted layer by layer using the best handmade techniques and varnished in multiple finishes. With an emphasis on exceptional craftsmanship, the Stone International Opera Dining Range reflects the epitome of skilled artistry. Shown in Glam Travertine (GT) top , base Walnut Bronze (WB)