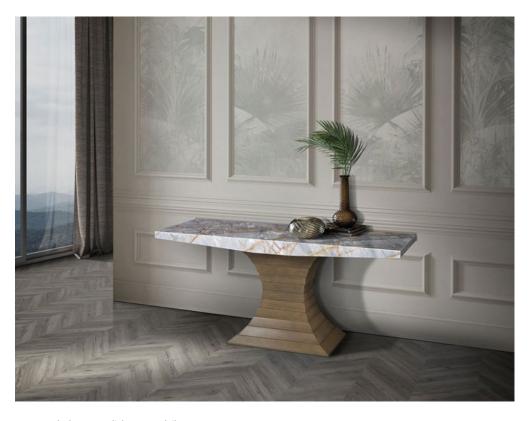

## **Opera Console**

Introducing the Stone International Opera Dining Range, a collection that seamlessly blends classic elegance with modern sophistication. Crafted with the highest quality of solid wood, the Opera Collection adds a touch of grandeur to create a spectacular and sophisticated dining room ambiance. The top of each piece in the Opera Range boasts a thick "boat edge" natural stone finish, adding a touch of opulence and uniqueness to the collection. The hand crafted solid beech wood base is meticulously crafted layer by layer using the best handmade techniques and varnished in multiple finishes. With an emphasis on exceptional craftsmanship, the Stone International Opera Dining Range reflects the epitome of skilled artistry. Shown in Calacatta (CA) top, base Walnut Bronze (WB)