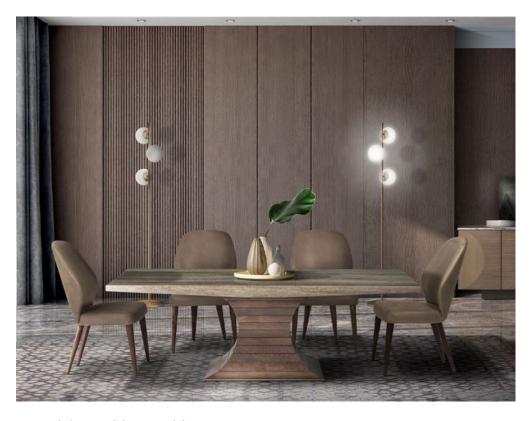

## **Opera Ultra Large Rect. Dining Table**

Introducing the Stone International Opera Dining Range, a collection that seamlessly blends classic elegance with modern sophistication. Crafted with the highest quality of solid wood, the Opera Collection adds a touch of grandeur to create a spectacular and sophisticated dining room ambiance. The top of each piece in the Opera Range boasts a thick "boat edge" natural stone finish, adding a touch of opulence and uniqueness to the collection. The hand crafted solid beech wood base is meticulously crafted layer by layer using the best handmade techniques and varnished in multiple finishes. With an emphasis on exceptional craftsmanship, the Stone International Opera Dining Range reflects the epitome of skilled artistry. Shown in Glam Travertine (GT) top , base Walnut Bronze (WB)