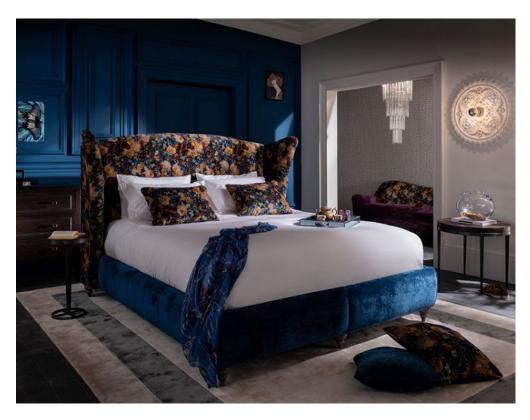

## Spink & Edgar Monique Bedroom 6'0 Bedframe

Winged Headboard with pleated finish Hardwood Construction Glued, screwed and dowelled frame Award wining pock spring technology Turned ash hardwood legs Removeable legs Option 1 - Fabric all over Option 2 - Mix of Plain & Print Print on the headboard and Plain on the base Shown in Allure Azure with headboard in Royal Garden Quartz **Date:** 20 May 2024