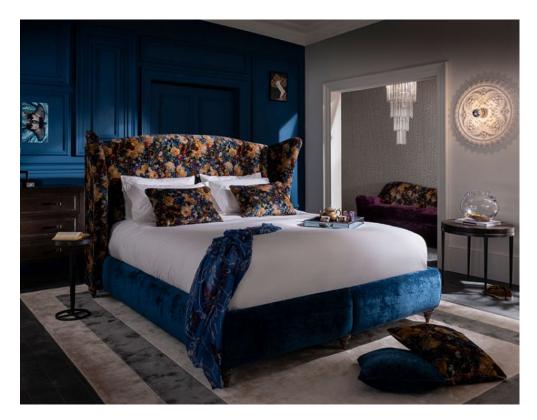

## Spink & Edgar Monique Bedroom 5'0 Bedframe

Winged Headboard with pleated finish Hardwood Construction Glued, screwed and dowelled Award wining pock spring technology Turned ash hardwood legs Removeable legs Option 1 - Fabric all over Option 2 - Mix of Plain & Print Print on the headboard and Plain on the base Shown in Allure Azure with headboard in Royal Garden Quartz **Date:** 20 May 2024