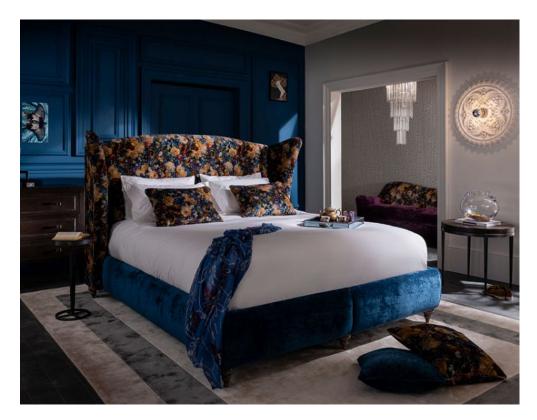

## Spink & Edgar Monique Bedroom 4'6 Bedframe

Winged Headboard with pleated finish Hardwood Construction Glued, screwed and dowelled Award wining pock spring technology Turned ash hardwood legs Removeable legs Option 1 - Fabric all over Option 2 - Mix of Plain & Print Print on the headboard and Plain on the base Shown in Allure Azure with headboard in Royal Garden Quartz **Date:** 20 May 2024