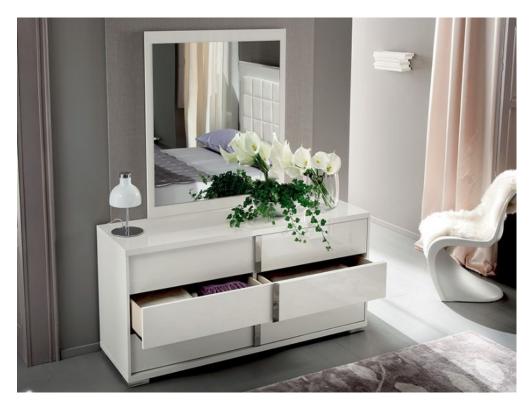

## **Imperial Bedroom Dresser**

Stylish and functional 3 drawer dresser from the Imperial collection by Alf Italia Crafted with high-quality materials for durability and longevity Features three spacious drawers for convenient storage of clothing and accessories Sleek design with clean lines and a modern aesthetic Luxurious and durable finish enhances the overall appeal Perfect addition to any contemporary bedroom decor

**Date:** 20 May 2024

All prices are valid at time of printing this document and measurements are subject to manufacturers alterations which may not be reflected on this specification sheet or website

77.4cm(h) 49.8cm(d) 160cm(l) was £1065 sale £899