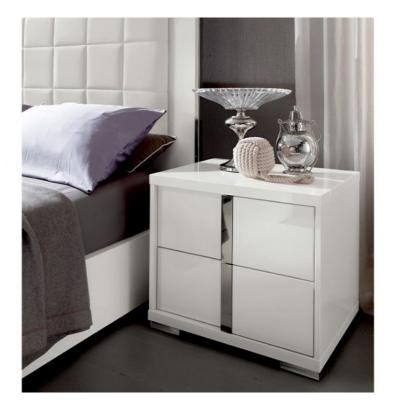

## Imperial Bedroom Right Night Stand

Sleek and functional right night stand from the Imperial collection by Alf Italia Crafted with high-quality materials for durability and longevity Offers convenient storage with a spacious drawer and an open shelf Modern design with clean lines and a contemporary aesthetic Luxurious and durable finish enhances the overall appeal Perfect addition to any stylish bedroom decor **Date:** 20 May 2024