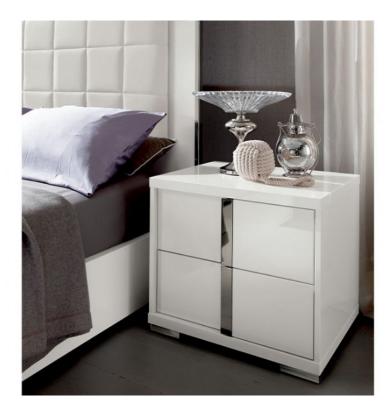

## **Imperial Bedroom Left Night Stand**

Sleek and functional left night stand from the Imperial collection by Alf Italia Crafted with high-quality materials for durability and longevity Offers convenient storage with a spacious drawer and an open shelf Modern design with clean lines and a contemporary aesthetic Luxurious and durable finish enhances the overall appeal Perfect addition to any stylish bedroom decor