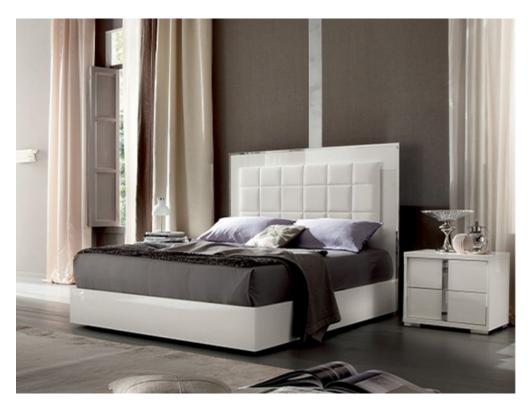

## Imperial Bedroom King Size Bed Without Drawer & Light

Luxurious 5ft King Bed Frame from the Imperial collection by Alf Italia Crafted with high-quality materials for durability and style Elegant design that adds a touch of sophistication to your bedroom Comfortable and spacious sleeping space for a restful night's sleep Does not include drawer or light Mattress and bedding are sold separately