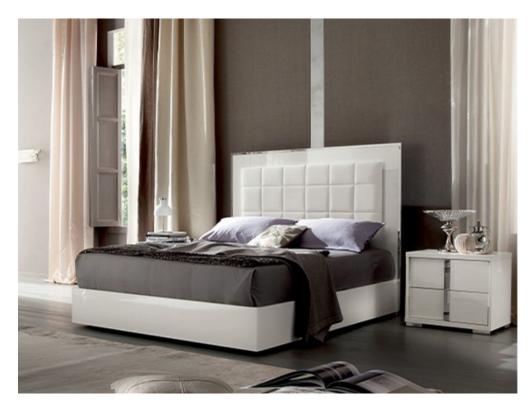

## Imperial Bedroom Super King Bed Without Storage Drawer & Light

Luxurious 6ft Bed Frame from the Imperial collection by Alf Italia Crafted with high-quality materials for durability and style Elegant design that adds a touch of sophistication to your bedroom Spacious sleeping space for a comfortable night's sleep Mattress and bedding are sold separately