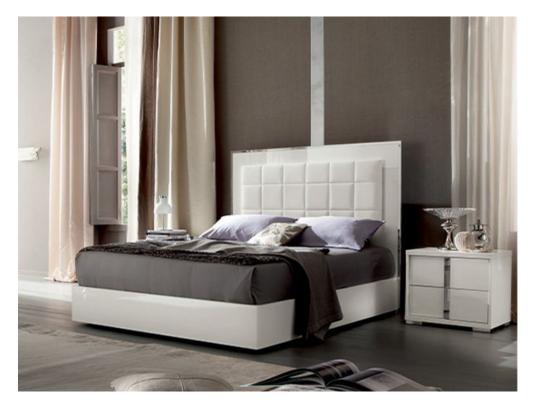

## Imperial Bedroom King Size Bed With Light

Cozy 5ft Bed Frame with Light from the Imperia collection by Alf Italia Crafted with high-quality materials for durability and style Features a built-in light for added functionality and ambiance Elegant design that enhances the aesthetic of your bedroom Mattress and bedding are sold separately **Date:** 20 May 2024