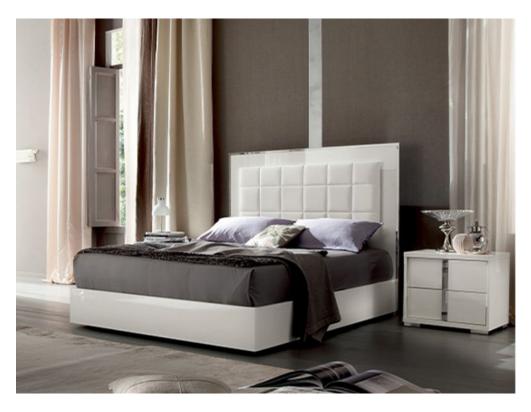

## Imperial Bedroom Super King Bed Frame With Light

Luxurious 6ft Bed Frame with Light from the Imperial collection by Alf Italia Crafted with high-quality materials for durability and style Features a built-in light that adds a touch of elegance Stylish design that enhances the ambiance of your bedroom Storage not included Mattress and bedding are sold separately