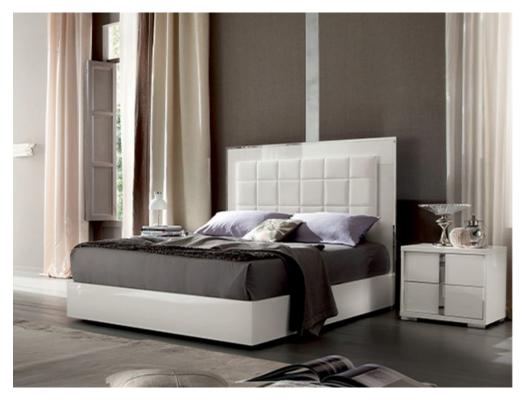

## Imperial Bedroom King Size Bed Frame With Storage

Enhance your bedroom with the stylish Imperia 5ft King Size Bed Frame with Storage Enjoy the convenience of ample storage space, keeping your bedroom clutter-free Crafted by Alf Italia, the Imperia bed frame features a sleek and modern design The sturdy construction ensures long-lasting durability Create a functional and chic bedroom with this versatile bed frame. Experience the perfect blend of style, comfort, and practicality Light not included **Date:** 20 May 2024

All prices are valid at time of printing this document and measurements are subject to manufacturers alterations which may not be reflected on this specification sheet or website

211.5cm(h) 140cm(d) 167cm(l) was £1975 sale £1679