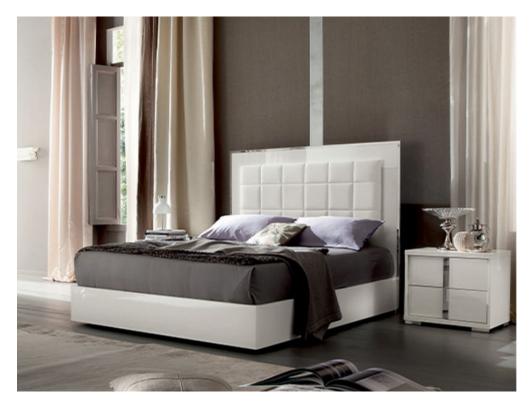

## Imperial Bedroom King Size Bed Frame With Storage & Light

Elevate your bedroom with the Imperial King Size Bed Frame with Storage, featuring a sleek and stylish design Enjoy the convenience of ample storage space, keeping your bedroom organized and clutter-free Crafted with high-quality materials, the Imperia bed frame ensures durability and longevity The functional design combines style and practicality, making it a perfect addition to any modern bedroom Experience the perfect blend of comfort, storage, and aesthetic appeal with this exceptional bed frame **Date:** 20 May 2024