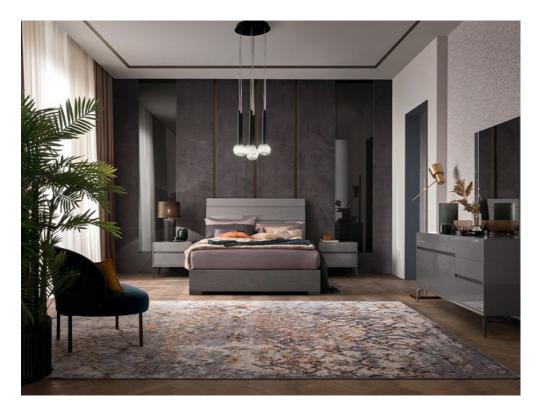

## Gray Bedroom Dresser, Mirror & King Bed

Dresser: Ample storage with six spacious drawers Smooth-gliding drawers for easy access Durable construction for long-lasting use Sleek graphite finish complements any bedroom decor Mirror: Stylish and functional addition to the dresser King Bed Frame: Sturdy and stable design for a comfortable sleep experience Accommodates a standard King-sized mattress Upholstered headboard for added comfort and style Graphite finish adds a touch of elegance **Date:** 20 May 2024