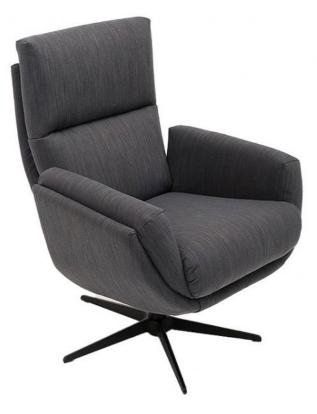

## Ivan Chair Swivel Chair

Scandinavian Allure: Discover the essence of minimalist design and comfort Handcrafted Comfort: Meticulously crafted for a blend of style and relaxation Effortless Mobility: 360-degree rotation base for easy and stylish movement Snug Fit: Experience a chair that hugs you in comfort Luxurious Cushioning: Plush padding for a haven of relaxation **Date:** 15 May 2024