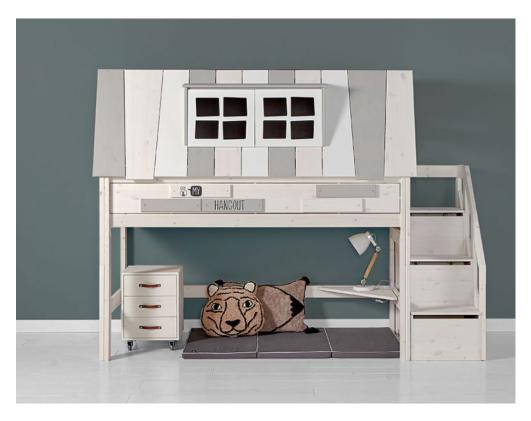

## Lifetime Kidsrooms My Hangout Low Loft Bed with Side Drawer Steps

5 years guarantee Produced in Denmark since 1972 Stepladder can be placed right or left Furniture that follows your child's development Includes Roof construction Roof panels + fabric for hangout Integrated ladder, 4 steps Step height 32 cm Ground clearance: 113 cm Additional Information: Charming house-shaped design to spark your child's imagination Safety barriers provide added security during sleep and playtime Maximise storage space with the convenient options for toys, books, and more Crafted with quality materials for durability and long lasting use Available in a variety of finishes to suit your child's style Model 47199