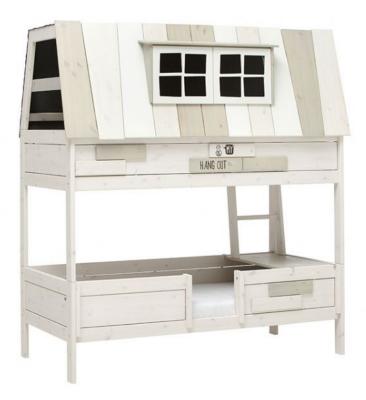

## Lifetime Kidsrooms My Hangout Adventure Bed with Interior Ladder

5 years guarantee Produced in Denmark since 1972 Roof for Hangout are always mixed colours / Top and back of roof = anthracite cotton textile Stepladder can be placed right or left Furniture that follows your child's development Includes Roof construction Roof panels + fabric for hangout Upper construction for my hangout Basic bed /standard slats Hut panel for lake house Small safety rail Small ladder, 2 steps Ground clearance : 25 cm Distance between beds: 87 cm Model 47667