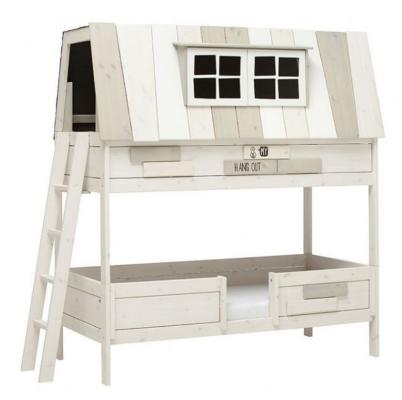

## Lifetime Kidsrooms My Hangout Bunkbed with Exterior Ladder

5 years guarantee Produced in Denmark since 1972 Roof for Hangout are always mixed colours / Top and back of roof = anthracite cotton textile Stepladder can be placed right or left Furniture that follows your child's development Includes Roof construction Roof panels + fabric for hangout Upper construction for my hangout Standard slats x16 Hut panel for lake house Small safety rail Grey safety rail for hangout roof Large ladder, 4 steps Ground clearance : 25 cm Distance between beds: 87 cm Model 47669