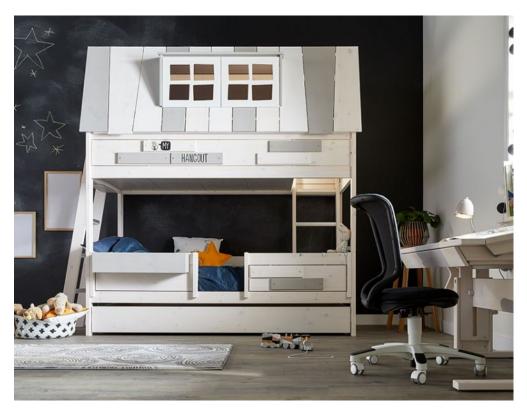

## Lifetime Kidsrooms My Hangout The Ultimate Adventure Bed

5 years guarantee Produced in Denmark since 1972 With Standard Slats Stepladder can be placed right or left Furniture that follows your child's development Includes Roof construction Roof panels + fabric for hangout Upper construction for my hangout Basic bed /standard slats Hut panel for lake house Small safety rail Large ladder, 4 steps Small ladder, 2 steps for hangout Large drawer for bed base bed Hanging box Ground clearance: 25 cm Distance between beds: 87 cm Model 47667 \*As seen in our Birmingham Showroom