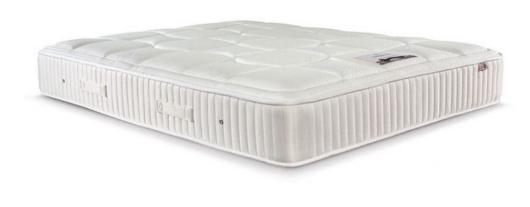

## Sleepeezee Cooler Crystal Seasonal Mattress 3'0 Mattress

Experience the superior support of 1000 traditional pocket springs, each independently adjusting to provide unparalleled comfort and support tailored to your unique body shape. High density polyester provides added comfort with excellent recovery and rebound properties. Staycool Gel provides pressure sensitive support responding to your body temperature. Quilted and knit covers for a soft sumptuous finish that gives enhanced comfort. Chrome vents p romoting breathability allowing fresh air to flow through the entire mattress.