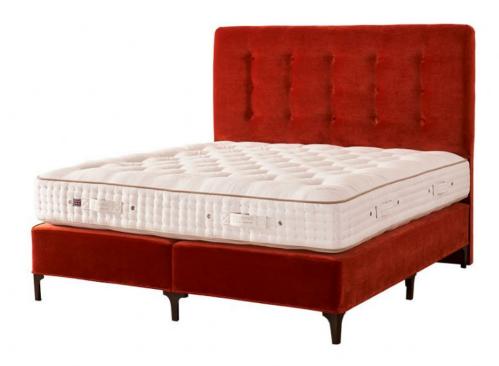

## Signatory Divan 4'0 Divan Base

Two-Layer Hand-Nested Calico Pocket Spring Construction: Experience unparalleled support and pressure relief with the base's two-layer hand-nested calico pocket spring construction 2010 Pocket Springs: Indulge in the luxury of 2010 pocket springs Solid Timber Frame: The Signatory 4'0 Viceroy Divan Base is supported by a sturdy solid timber frame, ensuring a stable and robust foundation for your sleep Choice of High or Low Divan Profile: Personalize your sleeping experience with the choice of a high or low divan profile, tailored to your comfort preferences and aesthetic preferences Fine Horsehair and British Fleece Wool Upholstery: Experience the unparalleled softness and support of fine horsehair and British fleece wool upholstery Shown in: Luxe Velvet Terracotta \*Available in Store\*