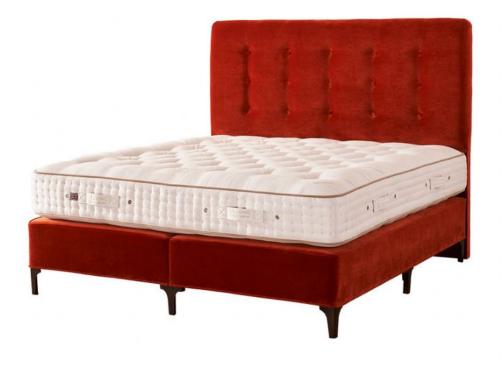

## Signatory Divan 4'6 Divan Base

Unparalleled Comfort: Immerse yourself in the luxurious comfort of the Signatory 4'6 Divan, crafted with exceptional craftsmanship Exceptional Support: Sink into the cradle of support provided by our two-layer hand-nested calico pocket spring construction, which contours to your every contour Restorative Sleep: Bask in the restorative power of 2010 pocket springs, ensuring your body awakens feeling refreshed and revitalised Unwavering Stability: Experience the stability and support of a robust solid timber frame, while the choice between a high or low divan profile allows you to personalise your sleeping experience to perfection Unadulterated Softness: Cloud-like softness of fine horsehair and British fleece wool upholstery Shown in: Luxe Velvet Terracotta \*Available in Store\*