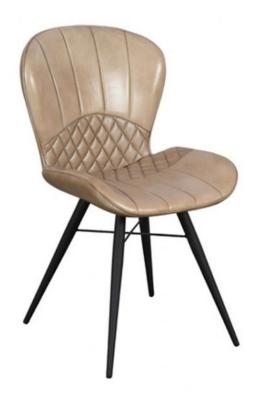

## **Crosby Walnut Dining Beige Amory Dining Chair**

Introducing the Crosby Walnut Amory Dining Chair, a perfect blend of comfort and style for your dining room The comfortable upholstered seat provides optimal support, ensuring a delightful dining experience for you and your guests The sleek and refined silhouette of the Crosby Walnut Amory Dining Chair exudes elegance and complements various dining room decors Enhance your dining room setup with the Crosby Walnut Amory Dining Chair, a unique piece that combines refined comfort with timeless elegance