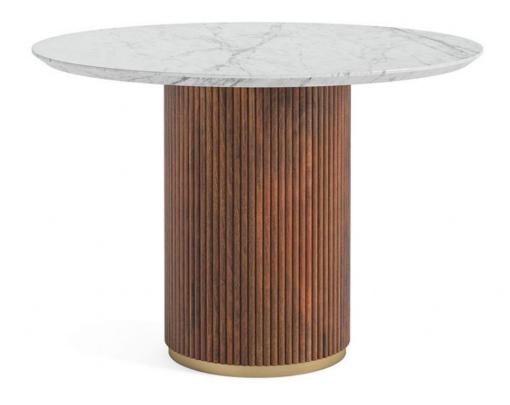

## **Crosby Walnut Dining Round Dining Table - Marble Top**

Introducing the Crosby Walnut Round Dining Table with Marble Top, a masterpiece of dynamic elegance for your dining room The racetrack curves with dynamic ribbing of the Harvard range accentuate the table's allure and sophistication Crafted with attention to detail, this dining table features a warm coffee bean finish on solid mango wood, adding a touch of richness to your dining setup The luxurious marble top enhances the table's elegance and provides a stunning focal point for your dining room. The brass-finished base and round legs complement the rounded silhouette, creating a harmonious contrast that elevates the overall design Whether for formal gatherings or everyday meals, this dining table offers both style and durability, becoming the centrepiece of your dining room setup