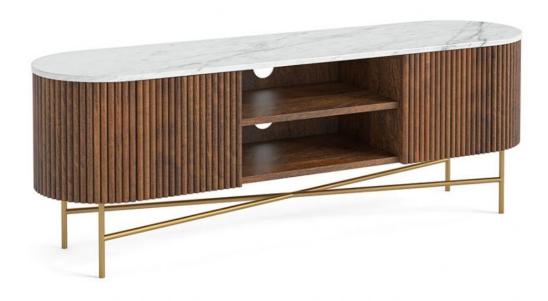

## **Crosby Walnut Dining Large Media Stand**

Introducing the Crosby Walnut Large Media Stand, a masterpiece of dynamic elegance for your dining room The racetrack curves with dynamic ribbing of the Harvard range accentuate the media stand's allure and sophistication Multiple finishes provide harmonious contrast, with solid mango wood tinted to a warm coffee bean finish and the marble top retaining its natural hue The brass-finished base elevates the media stand, while the round legs complement the rounded silhouette with a touch of refinement Seamlessly integrated doors add to the sleek appearance and open to reveal inner storage with shelves, keeping your dining essentials organized and within reach Crafted with meticulous attention to detail, the Crosby Walnut Dining large media stand exudes a sense of luxury and artistry **Date:** 20 May 2024