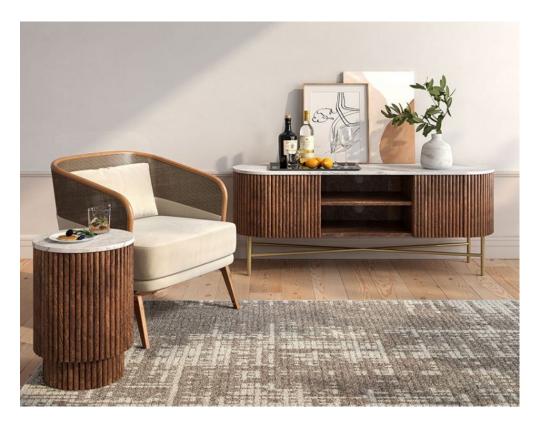

## **Crosby Walnut Dining Extra Large Media Stand**

Introducing the Crosby Walnut Extra Large Media Stand, a masterpiece of dynamic elegance for your dining room The racetrack curves with dynamic ribbing of the Harvard range accentuate the media stand's allure and sophistication Multiple finishes provide harmonious contrast, with solid mango wood tinted to a warm coffee bean finish and the marble top retaining its natural hue The brass-finished base elevates the media stand, while the round legs complement the rounded silhouette with a touch of refinement Seamlessly integrated doors add to the sleek appearance and open to reveal inner storage with shelves, keeping your dining essentials organized and within reach Crafted with meticulous attention to detail, the Crosby Walnut Dining extra large media stand exudes a sense of luxury and artistry **Date:** 20 May 2024