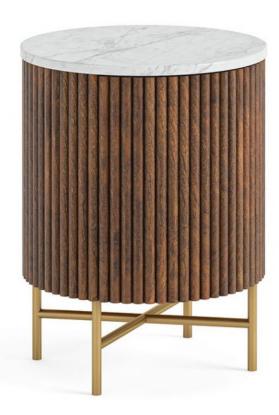

## **Crosby Walnut Dining Cupboard**

The Crosby Range offers harmonious contrast with its multiple finishes. Experience the warmth of coffee bean-tinted solid mango, harmonizing with the natural hues of the marble top. Embrace the beauty of racetrack curves with the Crosby Walnut Dining Range. Dynamic ribbing accentuates the sophisticated design, creating a sense of refined elegance. The brass-finished base elevates the media stand, while the round legs complement the rounded silhouette with a touch of refinement.