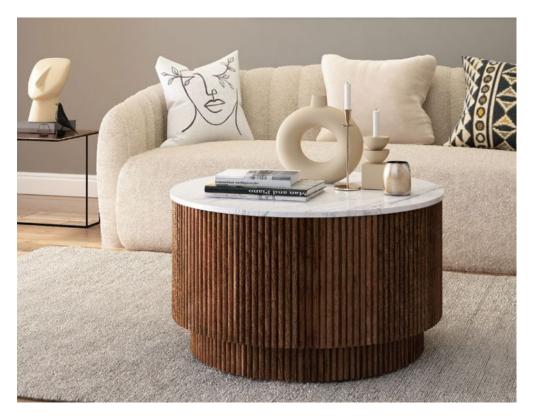

## **Crosby Walnut Dining Coffee Table**

Introducing the Crosby Walnut Coffee Table, a masterpiece of dynamic elegance for your dining room. The racetrack curves with dynamic ribbing of the Harvard range accentuate the coffee table's allure and sophistication. Multiple finishes provide harmonious contrast, with solid mango wood tinted to a warm coffee bean finish and the marble top retaining its natural hue The brass-finished base elevates the media stand, while the round legs complement the rounded silhouette with a touch of refinement. Crafted with meticulous attention to detail, the Crosby Walnut Dining coffee table exudes a sense of luxury and artistry. **Date:** 19 May 2024