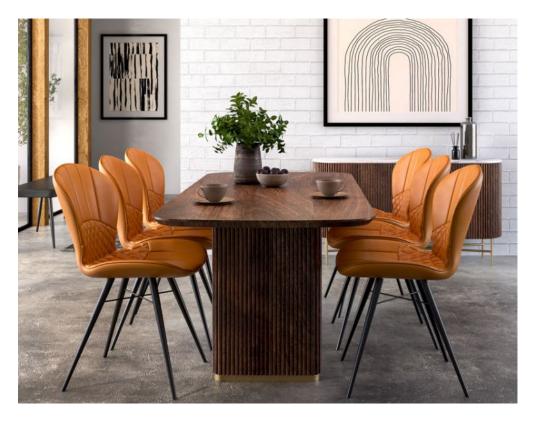

## **Crosby Walnut Dining Oval Dining Table**

Introducing the Crosby Walnut Oval Dining Table, a masterpiece of dynamic elegance for your dining room. The racetrack curves with dynamic ribbing of the Harvard range accentuate the oval dining table's allure and sophistication. Multiple finishes provide harmonious contrast, with solid mango wood tinted to a warm coffee bean finish and the marble top retaining its natural hue The brass-finished base elevates the dining table, while the ribbed legs complement the rounded silhouette with a touch of refinement. Crafted with meticulous attention to detail, the Crosby Walnut Oval Dining Table exudes a sense of luxury and artistry.