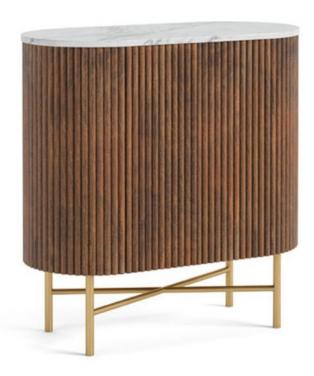

## **Crosby Walnut Dining Small Sideboard**

Introducing the Crosby Walnut Small Sideboard, a masterpiece of dynamic elegance for your dining room. The racetrack curves with dynamic ribbing of the Harvard range accentuate the sideboard's allure and sophistication. Multiple finishes provide harmonious contrast, with solid mango wood tinted to a warm coffee bean finish and the marble top retaining its natural hue. The brass-finished base elevates the dining table, while the ribbed legs complement the rounded silhouette with a touch of refinement. Crafted with meticulous attention to detail, the Crosby Walnut Sideboard exudes a sense of luxury and artistry.