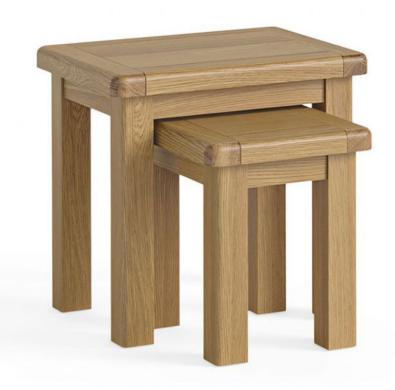

## **Seville Dining Nest of Tables**

Introducing the Seville Nest of Tables, a versatile and elegant addition to the Seville range, offering quality country chic with a modern twist This set includes two squared tables, with the largest measuring w52cm x h50cm x d41cm, providing ample surface space for your living room essentials Crafted with solid Oak frames and real Oak veneers, the Seville Nest of Tables exudes timeless elegance and ensures lasting durability Embrace the modern twist on classic aesthetics with the chunky Oak design, elevating your living room decor with a touch of luxury The elegant polished silver handles beautifully contrast against the warm oak, adding a touch of sophistication to the tables' overall design Enjoy the versatility of the Seville Nest of Tables, providing additional surface space when needed while easily nesting together for compact storage **Date:** 13 May 2024