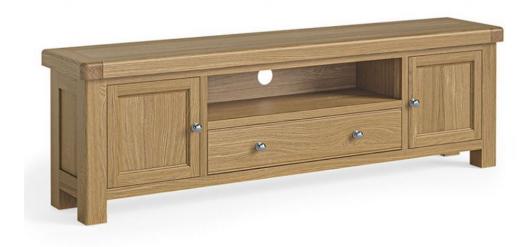

## **Seville Dining Large TV Unit**

Introducing the Seville TV Unit, a striking centrepiece from the Seville range, offering quality country chic with a modern twist for your living area Crafted with solid Oak frames and real Oak veneers, the Seville TV Unit exudes timeless elegance and ensures lasting durability Embrace the modern twist on classic aesthetics with the chunky Oak design, elevating your living area dé cor with a touch of luxury The elegant polished silver handles beautifully contrast against the warm oak, adding a touch of sophistication to the TV unit's overall design The Seville TV Unit offers a generous width of 190cm, providing ample storage and display space for your entertainment essentials The one door on either side adds an elegant touch while concealing additional storage space for a clutter-free and organised living area **Date:** 19 May 2024