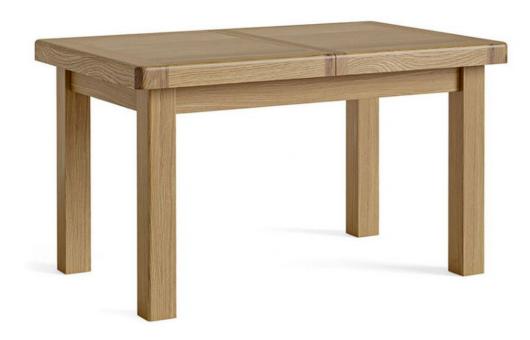

## **Seville Dining Small Extending Dining Table**

Introducing the Seville Small Extending Dining Table, a versatile and elegant centerpiece from the Seville range, offering quality country chic with a modern twist for your dining area Crafted with solid Oak frames and real Oak veneers, the Seville Small Extending Dining Table exudes timeless elegance and ensures lasting durability Embrace the modern twist on classic aesthetics with the chunky Oak design, elevating your dining area decor with a touch of luxury The Seville Small Extending Dining Table extends from 140cm to 185cm, accommodating additional guests on special occasions while providing ample space for everyday dining